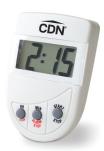

## **Loud Alarm Timer**

Model: TM4

Big digit display and loud alarm. Counts down in hours/minutes, up to 20 hours.

| Features          | Counts down, big digit, loud alarm                       |
|-------------------|----------------------------------------------------------|
| Certification     | WEEE, CE                                                 |
| Measurement Range | 20 hours by hr/min                                       |
| Unit of Measure   | hour/minute                                              |
| Alert/Alarm       | ≥70 dB alarm for 30 seconds                              |
| Housing Material  | Food-safe ABS plastic                                    |
| Display Material  | LCD                                                      |
| Display Size      | 1.75 W x 0.75 H (in)/4.4 W x 1.9 H (cm)                  |
| Resolution        | 1 minute                                                 |
| Mounting          | Pocket clip and magnet                                   |
| Operating Range   | 32 to 104°F/0 to 40°C/≤90% RH                            |
| Battery           | 1.5V AAA IEC LR03 alkaline battery, included             |
| Battery Life      | 6 months                                                 |
| Dimensions        | 2.375 W x 3.5 H x 0.75 D (in)/6.0 W x 8.9 H x 1.9 D (cm) |
| Weight            | 1.2 oz / 34.0 g (including battery)                      |
| Warranty          | 5-Year Limited Warranty                                  |